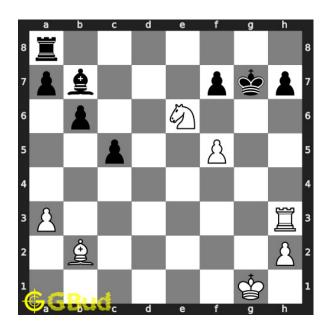

#### Medium chess puzzle 0046

Figure 1: Solve this medium chess puzzle 0046. Mate in 3 moves @ https://gbud.in/g5sz1l2

Figure 2: Solve this medium chess puzzle online with solution @ https://gbud.in/g5sz1l2

#### Solution 1

**Initial board position** This is the initial board position of medium chess puzzle 0046.

Figure 3: Initial board position of medium chess puzzle 0046

Move 1 Move by white

Figure 4: Qxg7+ - This sacrifice of the queen breaks the pawn structure before the castled king