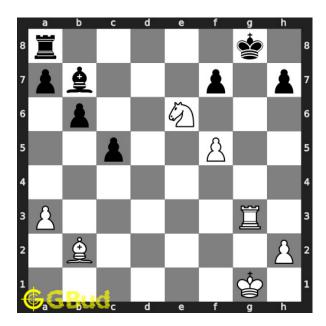

#### Move 5 Move by white

Figure 8: Rg3# - King has no free squares to move as the squares are blocked by friendly pieces. This is a checkmate