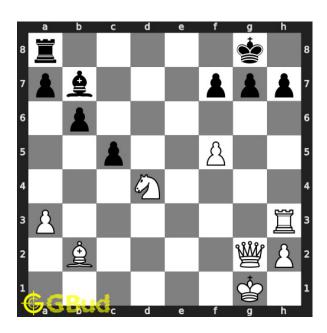

#### Move 2 Move by black

Figure 5: Kxg7 - Opponent's king is forced to capture your queen. This is a zugzwang move