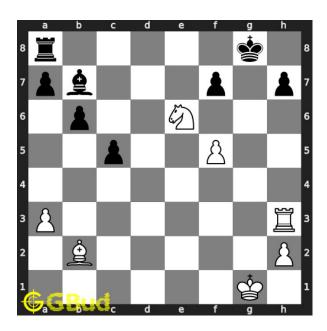

#### Move 3 Move by white

Figure 6: Ne6+ - This is a double discovered check as both knight and bishop are giving check