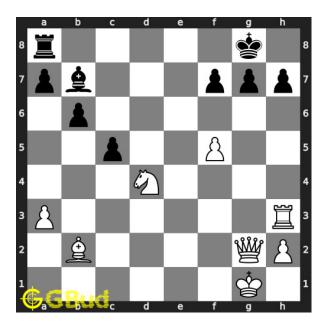

#### Solution 1

**Initial board position** This is the initial board position of medium chess puzzle 0046.

Figure 3: Initial board position of medium chess puzzle 0046

Move 1 Move by white

Figure 4: Qxg7+ - This sacrifice of the queen breaks the pawn structure before the castled king