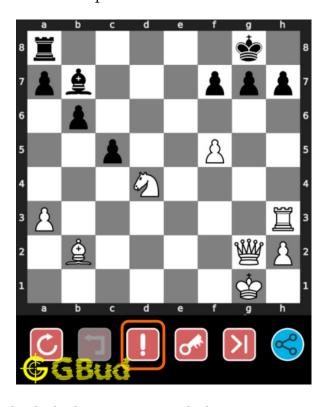

## How to get help for moves in the medium chess puzzle 0046

To get help or the possible next moves in the puzzle, , follow the steps given below

- 1. Go to the puzzle page
- 2. Click the help button (exclamation mark as shown below) to get help or suggestion on next possible move

Figure 10: Click the help button to get help on next move @ https://gbud. in/g5sz112

Figure 11: Solve more medium puzzles @ https://gbud.in/chsmdpz

Figure 12: Solve other puzzles @ https://gbud.in/chsgppz