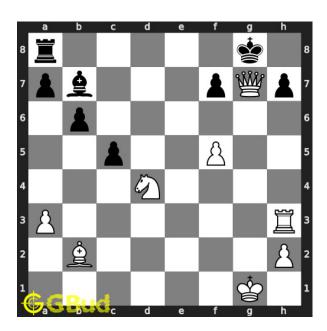

#### Move 3 Move by white

Figure 6: Ne6+ - This is a double discovered check as both knight and bishop are giving check