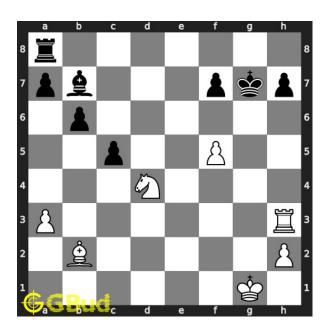

#### Move 4 Move by black

Figure 7: Kg8 - This is the only legal move available to escape from the double discovered check